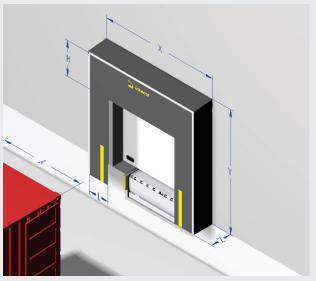

### TECHNICAL FEATURES AND PERFORMANCE

· Nominal width

3000, 3100, 3200 and 3400 mm

· Nominal height 3600, 3700, 3800, 3900, 4000, 4100,

· Depth

· Width of side canvas

· Height of top canvas

3000, 3100, 3200, 3300, 3400, 3500,

4200, 4300 and 4400 mm\*

600, 700, 800, 900 and 1000 mm

600 mm

1000, 1200, 1500 and 2000 mm