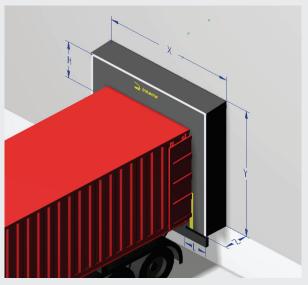

### **TECHNICAL DESCRIPTION**

ABRE Retractable Dock Shelter with a sloping roof consists of a perimeter structure with a set of canvases attached to it. These canvases adjust to fit the body of the lorry. This structure is retractable so that, in the event of a knock or impact caused by the driver, the shelter will return to its initial position.

ABRE Retractable Dock Shelter is designed for quick installation. If damaged, these parts are easy to replace and repair.

ABRE Retractable Dock Shelter creates a safe, comfortable, and effective environment to load and unload your goods. Inkema supply a dock shelter for every situation!