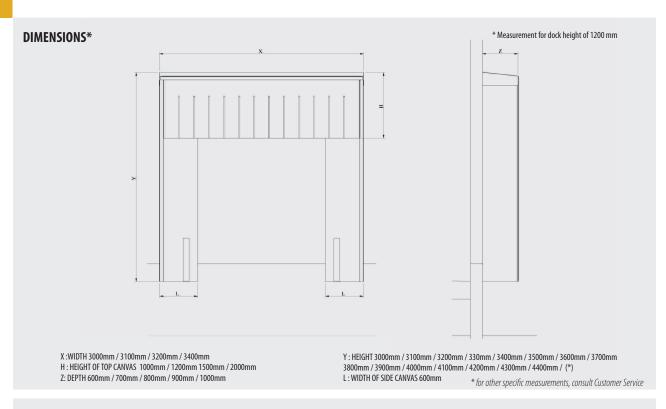

### TECHNICAL FEATURES AND PERFORMANCE

· Nominal width

3000, 3100, 3200 and 3400 mm

· Nominal height 3600, 3700, 3800, 3900, 4000, 4100,

· Depth

· Width of side canvas

· Height of top canvas

3000, 3100, 3200, 3300, 3400, 3500,

4200, 4300 and 4400 mm\*

600, 700, 800, 900 and 1000 mm

600 mm

1000, 1200, 1500 and 2000 mm