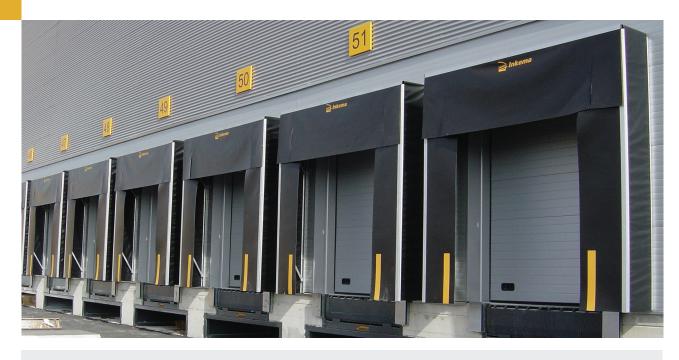

# Inkema ABRE Retractable Dock Shelter

**ABRE** 

Energy efficient, aesthetic design and user friendly-all round protection.

### **TECHNICAL DESCRIPTION**

ABRE Retractable Dock Shelter with a sloping roof consists of a perimeter structure with a set of canvases attached to it. These canvases adjust to fit the body of the lorry. This structure is retractable so that, in the event of a knock or impact caused by the driver, the shelter will return to its initial position.

ABRE Retractable Dock Shelter is designed for quick installation. If damaged, these parts are easy to replace and repair.

ABRE Retractable Dock Shelter creates a safe, comfortable, and effective environment to load and unload your goods. Inkema supply a dock shelter for every situation!